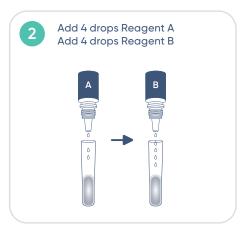

# **WELLlife Strep A Test Kit**

## Rapid Point-of-Care Clinical Diagnostic Testing

The WELLlife Strep A Test Kit is a rapid chromatographic immunoassay intended for use by healthcare professionals as a qualitative in vitro diagnostic test for detection of group A streptococcal antigen from throat swab specimens.

#### **Key Benefits:**

- Easy to use
- Convenient all-in-one test kit
- FDA approved and CLIA waived
- Individually wrapped test strips
- Room temperature storage
- Results in approximately 10 minutes
- External control included
- Test and treat during the same office visit





### **Test Procedure**













## **Order Information**

| Item Code  | Description                        | Complexity  |
|------------|------------------------------------|-------------|
| PRE-STA-25 | 25-Strip; Strep A Throat Swab Test | CLIA WAIVED |

Rev. A1 Rel. 07/15/2022