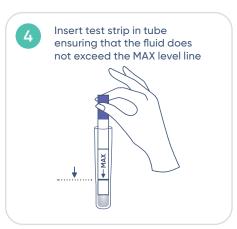

# **WELLlife Strep A Test Kit**

## Rapid Point-of-Care Clinical Diagnostic Testing

The WELLlife Strep A Test Kit is a rapid chromatographic immunoassay intended for use by healthcare professionals as a qualitative in vitro diagnostic test for detection of group A streptococcal antigen from throat swab specimens.

#### **Key Benefits:**

- Easy to use
- Convenient all-in-one test kit
- FDA approved and CLIA waived
- Individually wrapped test strips
- Room temperature storage
- Results in approximately 10 minutes
- External control included
- Test and treat during the same office visit





### **Test Procedure**













## **Order Information**

| Item Code  | Description                        | Complexity  |
|------------|------------------------------------|-------------|
| PRE-STA-25 | 25-Strip; Strep A Throat Swab Test | CLIA WAIVED |

Rev. A1 Rel. 07/15/2022