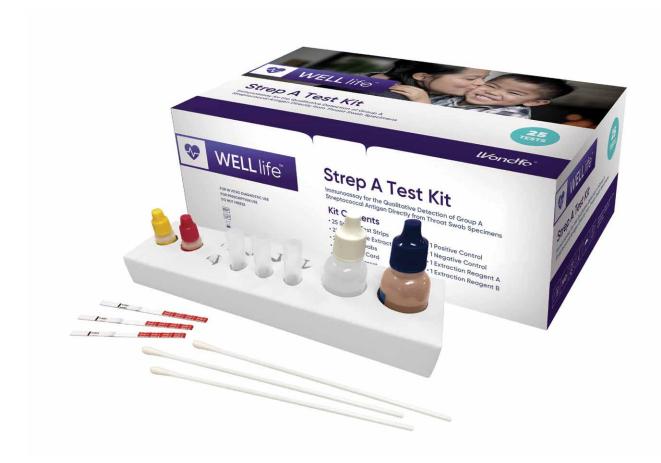

# **WELLlife Strep A Test Kit**

## Rapid Point-of-Care Clinical Diagnostic Testing

The WELLlife Strep A Test Kit is a rapid chromatographic immunoassay intended for use by healthcare professionals as a qualitative in vitro diagnostic test for detection of group A streptococcal antigen from throat swab specimens.

## **Order Information**

| Item Code  | Description                        | Complexity  |
|------------|------------------------------------|-------------|
| PRE-STA-25 | 25-Strip; Strep A Throat Swab Test | CLIA WAIVED |