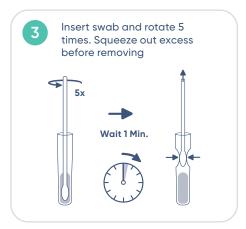

# **WELLlife Strep A Test Kit**

## Rapid Point-of-Care Clinical Diagnostic Testing

The WELLlife Strep A Test Kit is a rapid chromatographic immunoassay intended for use by healthcare professionals as a qualitative in vitro diagnostic test for detection of group A streptococcal antigen from throat swab specimens.

#### **Key Benefits:**

- Easy to use
- Convenient all-in-one test kit
- FDA approved and CLIA waived
- Individually wrapped test strips
- Room temperature storage
- Results in approximately 10 minutes
- External control included
- Test and treat during the same office visit





### **Test Procedure**













## **Order Information**

| Item Code  | Description                        | Complexity  |
|------------|------------------------------------|-------------|
| PRE-STA-25 | 25-Strip; Strep A Throat Swab Test | CLIA WAIVED |

Rev. A1 Rel. 07/15/2022