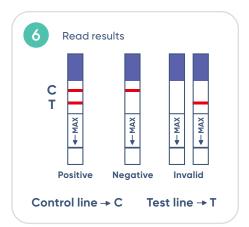

# **WELLlife Strep A Test Kit**

## Rapid Point-of-Care Clinical Diagnostic Testing

The WELLlife Strep A Test Kit is a rapid chromatographic immunoassay intended for use by healthcare professionals as a qualitative in vitro diagnostic test for detection of group A streptococcal antigen from throat swab specimens.

#### **Key Benefits:**

- Easy to use
- Convenient all-in-one test kit
- FDA approved and CLIA waived
- Individually wrapped test strips
- Room temperature storage
- Results in approximately 10 minutes
- External control included
- Test and treat during the same office visit





### **Test Procedure**













## **Order Information**

| Item Code  | Description                        | Complexity  |
|------------|------------------------------------|-------------|
| PRE-STA-25 | 25-Strip; Strep A Throat Swab Test | CLIA WAIVED |

Rev. A1 Rel. 07/15/2022