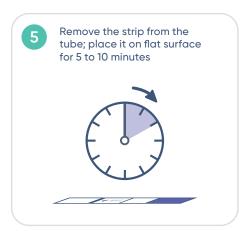

# **WELLlife Strep A Test Kit**

## Rapid Point-of-Care Clinical Diagnostic Testing

The WELLlife Strep A Test Kit is a rapid chromatographic immunoassay intended for use by healthcare professionals as a qualitative in vitro diagnostic test for detection of group A streptococcal antigen from throat swab specimens.

#### **Key Benefits:**

- Easy to use
- Convenient all-in-one test kit
- FDA approved and CLIA waived
- Individually wrapped test strips
- Room temperature storage
- Results in approximately 10 minutes
- External control included
- Test and treat during the same office visit





### **Test Procedure**













## **Order Information**

| Item Code  | Description                        | Complexity  |
|------------|------------------------------------|-------------|
| PRE-STA-25 | 25-Strip; Strep A Throat Swab Test | CLIA WAIVED |

Rev. A1 Rel. 07/15/2022