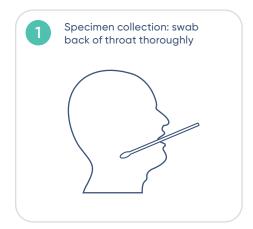

# **WELLlife Strep A Test Kit**

## Rapid Point-of-Care Clinical Diagnostic Testing

The WELLlife Strep A Test Kit is a rapid chromatographic immunoassay intended for use by healthcare professionals as a qualitative in vitro diagnostic test for detection of group A streptococcal antigen from throat swab specimens.

#### **Key Benefits:**

- Easy to use
- Convenient all-in-one test kit
- FDA approved and CLIA waived
- Individually wrapped test strips
- Room temperature storage
- Results in approximately 10 minutes
- External control included
- Test and treat during the same office visit





### **Test Procedure**













## **Order Information**

| Item Code  | Description                        | Complexity  |
|------------|------------------------------------|-------------|
| PRE-STA-25 | 25-Strip; Strep A Throat Swab Test | CLIA WAIVED |

Rev. A1 Rel. 07/15/2022