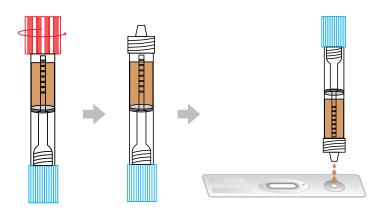

# **Procedure**

Bring kit components to room temperature, 50~86°F (10°C~30°C), before use.

- Remove the test device from the sealed foil pouch by tearing at the notch and place it on a level surface.
- 2 Hold a sample collector upright and make sure the bigger cap is facing upwards. Carefully unscrew the bigger cap of the collection tube.
- 3 Squeeze 3 drops (about 80ul) of sample solution to the sample well, as in the illustration.
- Read the test results after 10 minutes.
  Some positive results may be seen earlier.
  Do not read results after 30 minutes.