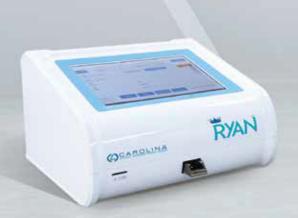

The assay is intended for use with the Carolina Liquid Chemistries Immunofluorescence Analyzer RYAN.

FDA Cleared and CLIA Categorized

#### INSTRUMENT DESCRIPTION

#### Model Carolina Liquid Chemistries Corp. RYAN Method Time-resolved fluorescence immunoassay Sample Type Speed Results in <6 minutes. Quick mode up to 40 T/hr\*. 8 inch color touchscreen Display English, Chinese, German, Russian, Language Spanish, Portuguese, Italian, French Memory 50,000 test records Connectivity Serial Port, USB, WLAN, LIS Size approx. 11 x 11 x 6.3 inches (280 × 280 × 160 mm) 4.4 lbs (2 kg) Weight