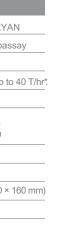

#### INSTRUMENT DESCRIPTION

#### Model Carolina Liquid Chemistries Corp. RYAN Method Time-resolved fluorescence immunoassay Sample Type Speed Results in <6 minutes. Quick mode up to 40 T/hr\*. 8 inch color touchscreen Display English, Chinese, German, Russian, Language Spanish, Portuguese, Italian, French Memory 50,000 test records Connectivity Serial Port, USB, WLAN, LIS Size approx. 11 x 11 x 6.3 inches (280 × 280 × 160 mm) 4.4 lbs (2 kg) Weight