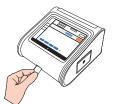

#### **TEST PROCEDURE**

Read the ID chip first.

Add urine sample to the card's sample well.

Insert the test card into the analyzer after sample loading.

Choose "Standard Test" than click "Start Test."

The analyzer will time for 5 minutes then display the result automatically on the screen.