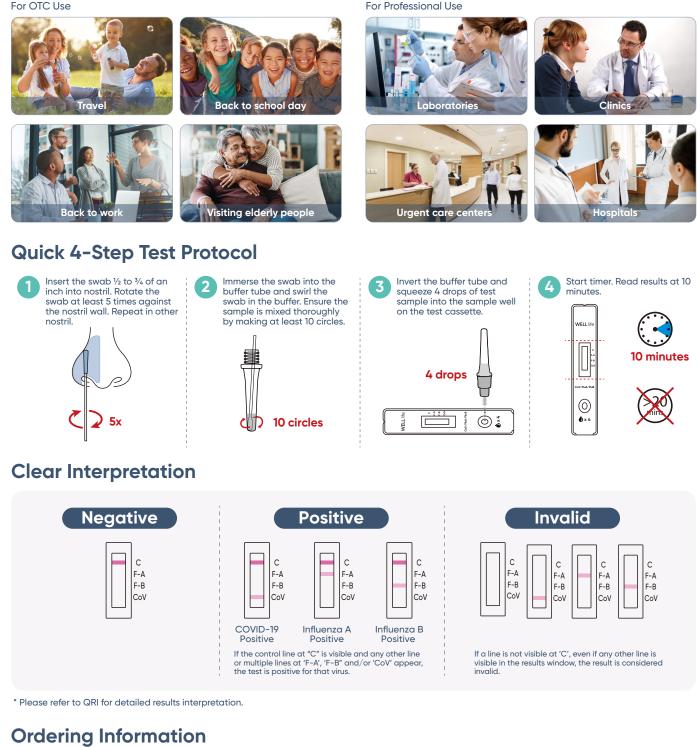

# COVD-19/Flu A&B Test Solution

The WELLIife COVID-19/ Flu A&B Test Solution can differentiates between SARS-COV-2, influenza A and influenza B antigens with a single test.

### **Features and Benefits**

• Ease of Use

Differentiate between SARS-COV-2, influenza A, and influenza B antigens with an easy nasal swab.

Rapid

Results are available in just 10 minutes.

#### Suitable For Ages 2 and Above

The test is suitable for individuals aged 14 years or older. Adult collection is required for testing children 2-14 years old.