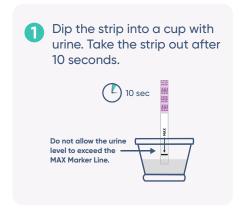

## **How It Works**

2 Lay the strip flat and face up. Wait 10 minutes before reading. Do not read results after 15 minutes.

<sup>\*</sup> Please refer to the Package Insert for detailed process.

| Item Code     | Description                                                                           | Box Size / Case Size | Complexity                     |
|---------------|---------------------------------------------------------------------------------------|----------------------|--------------------------------|
|               |                                                                                       |                      |                                |
| W52-S-SQ-25BX | 25 Semi-Quantitative FSH Strips; Follicle Stimulating Hormone (FSH) 5/10/25/50 mIU/mL | 25 / 20              | For Over the Counter (OTC) use |