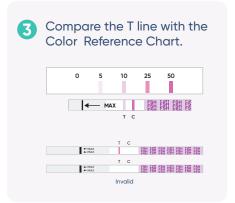

## **How It Works**

2 Lay the strip flat and face up. Wait 10 minutes before reading. Do not read results after 15 minutes.

<sup>\*</sup> Please refer to the Package Insert for detailed process.

| Item Code     | Description                                                                           | Box Size / Case Size | Complexity                     |
|---------------|---------------------------------------------------------------------------------------|----------------------|--------------------------------|
|               |                                                                                       |                      |                                |
| W52-S-SQ-25BX | 25 Semi-Quantitative FSH Strips; Follicle Stimulating Hormone (FSH) 5/10/25/50 mIU/mL | 25 / 20              | For Over the Counter (OTC) use |